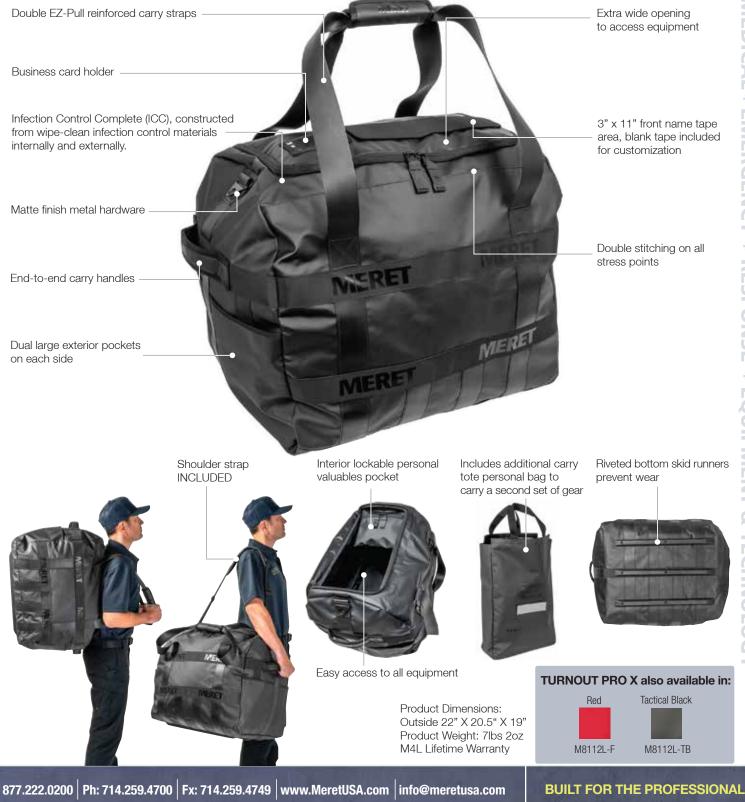

## MERET TURNOUT<sup>TM</sup> PRO X

The TURNOUT<sup>™</sup> PRO X is the only duffel specifically designed and built by firefighters to properly store and carry both structural and wildland turnout gear between firehouses or between jobs. Utilized by some of the largest municipalities in the United States, this bag is proven to carry your gear and isolate contaminated gear for cleaning. The non-absorbing infection control construction can then be easily wiped clean and decontaminated. The TURNOUT<sup>™</sup> PRO X also provides you with an additional personal bag for your second set of gear so you can always be ready.